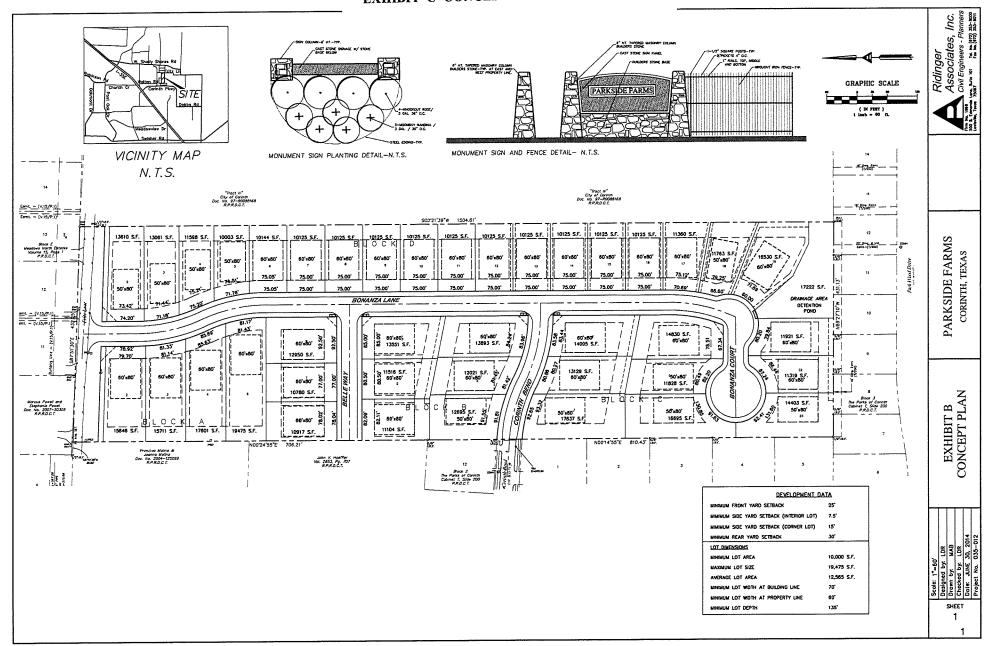

## **EXHIBIT "B"**

# LAND USE REGULATIONS

# Parkside Farms Planned Development Single Family (PD SF) Residential District

**PURPOSE:** This district is intended to provide for development of single family dwelling units on lots of not less than ten thousand (10,000) square feet as shown on the approved site plan.

# ORDINANCE NO. 14-04-17-16 PARKSIDE FARMS PLANNED DEVELOPMENT Page 9 EXHIBIT 'C' CONCEPT PLAN EXHIBITS