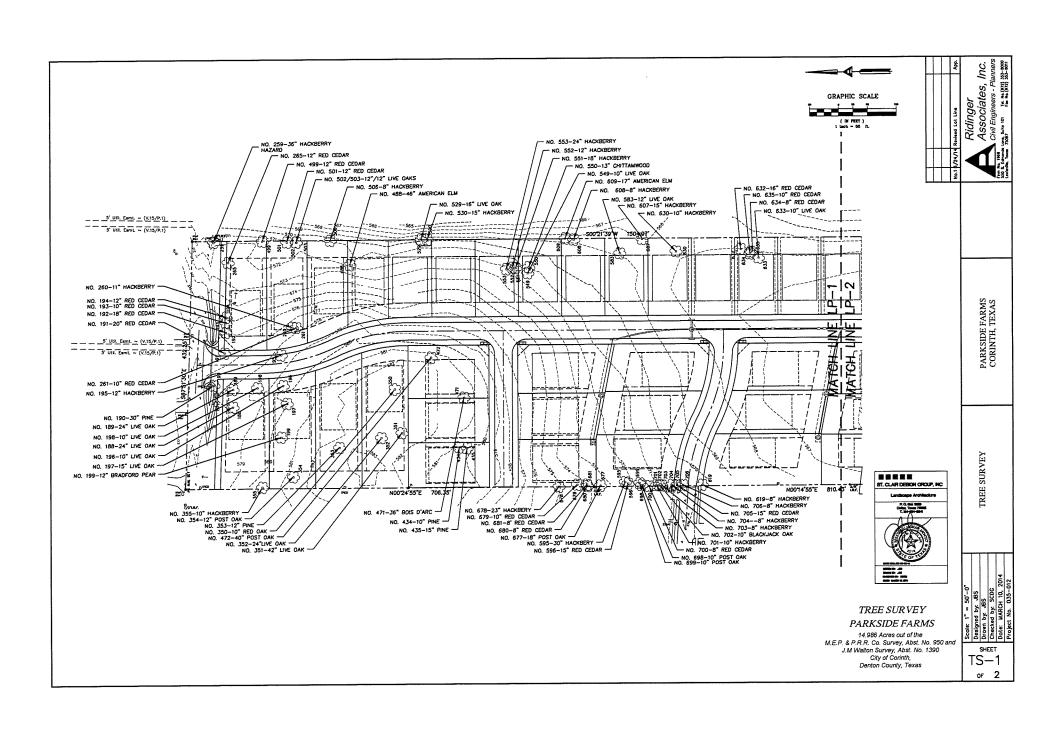

# ORDINANCE NO. 14-04-17-16 PARKSIDE FARMS PLANNED DEVELOPMENT Page 9 EXHIBIT 'C' CONCEPT PLAN EXHIBITS

# ORDINANCE NO. 14-04-17-16 PARKSIDE FARMS PLANNED DEVELOPMENT Page <u>10</u> EXHIBIT 'C' CONCEPT PLAN EXHIBITS

# **ORDINANCE NO. 14-04-17-16** PARKSIDE FARMS PLANNED DEVELOPMENT EXHIBIT 'C' CONCEPT PLAN EXHIBITS

AND TP-2

J.M Walton Survey, Abst. No. 1390

City of Corinth,

Denton County, Texas

SHEET

\_P-2

of 2