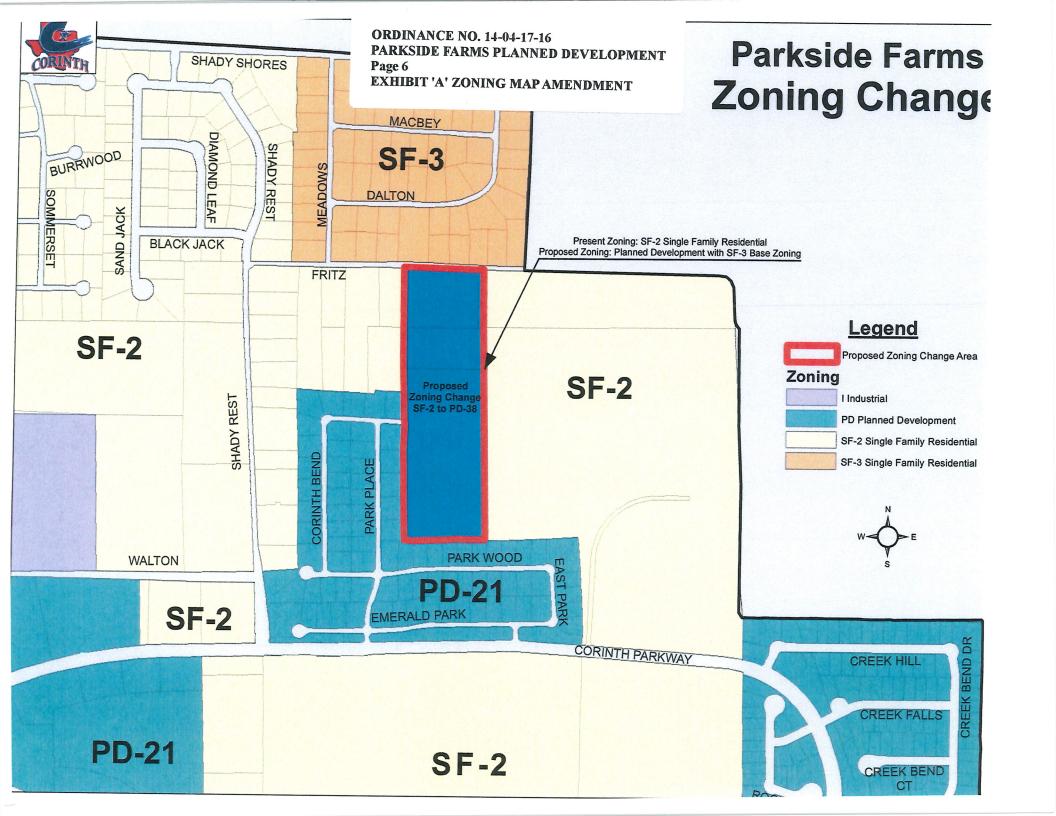

# ORDINANCE NO. 14-04-17-16 PARKSIDE FARMS PLANNED DEVELOPMENT Page 5 EXHIBIT 'A' PROPERTY EXHIBIT