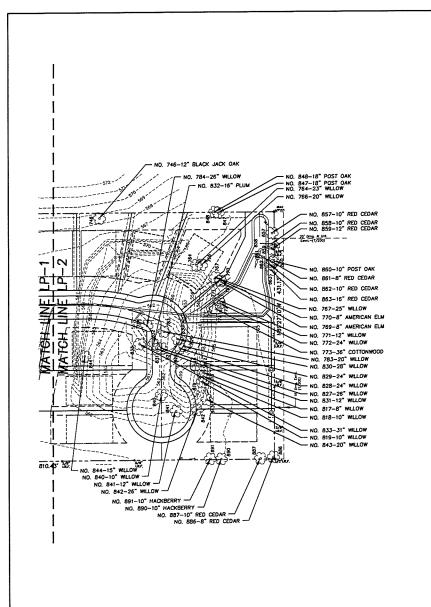

# **ORDINANCE NO. 14-04-17-16** PARKSIDE FARMS PLANNED DEVELOPMENT EXHIBIT 'C' CONCEPT PLAN EXHIBITS

AND TP-2

J.M Walton Survey, Abst. No. 1390

City of Corinth,

Denton County, Texas

SHEET

\_P-2

of 2