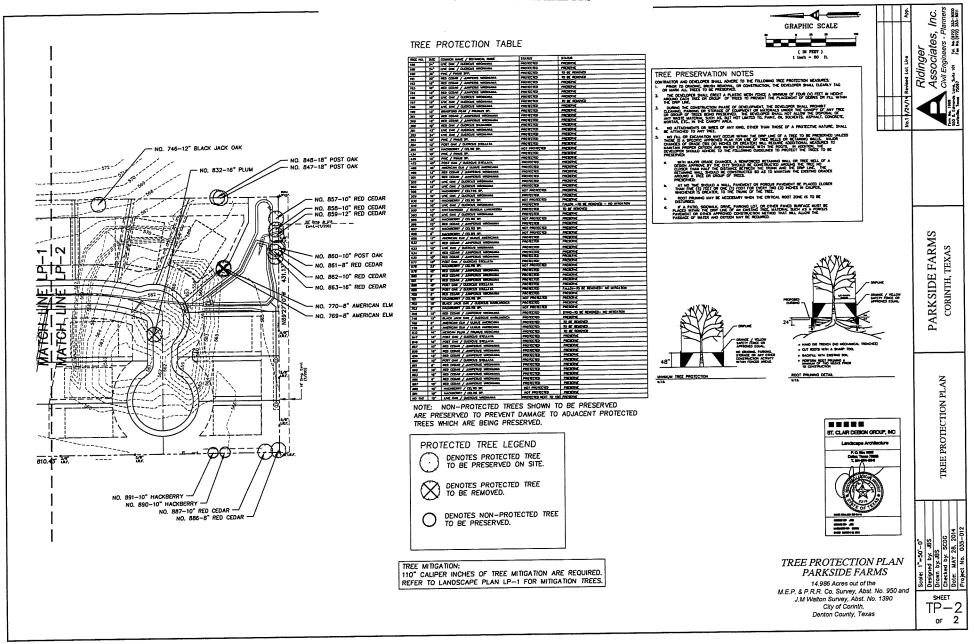

# **ORDINANCE NO. 14-04-17-16** PARKSIDE FARMS PLANNED DEVELOPMENT EXHIBIT 'C' CONCEPT PLAN EXHIBITS

AND TP-2

J.M Walton Survey, Abst. No. 1390

City of Corinth,

Denton County, Texas

SHEET

\_P-2

of 2