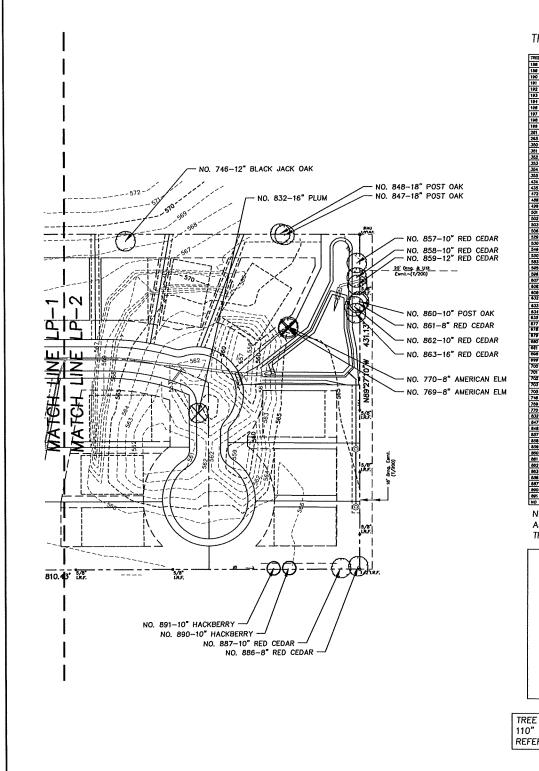

# **ORDINANCE NO. 14-04-17-16** PARKSIDE FARMS PLANNED DEVELOPMENT EXHIBIT 'C' CONCEPT PLAN EXHIBITS

AND TP-2

J.M Walton Survey, Abst. No. 1390

City of Corinth,

Denton County, Texas

SHEET

\_P-2

of 2