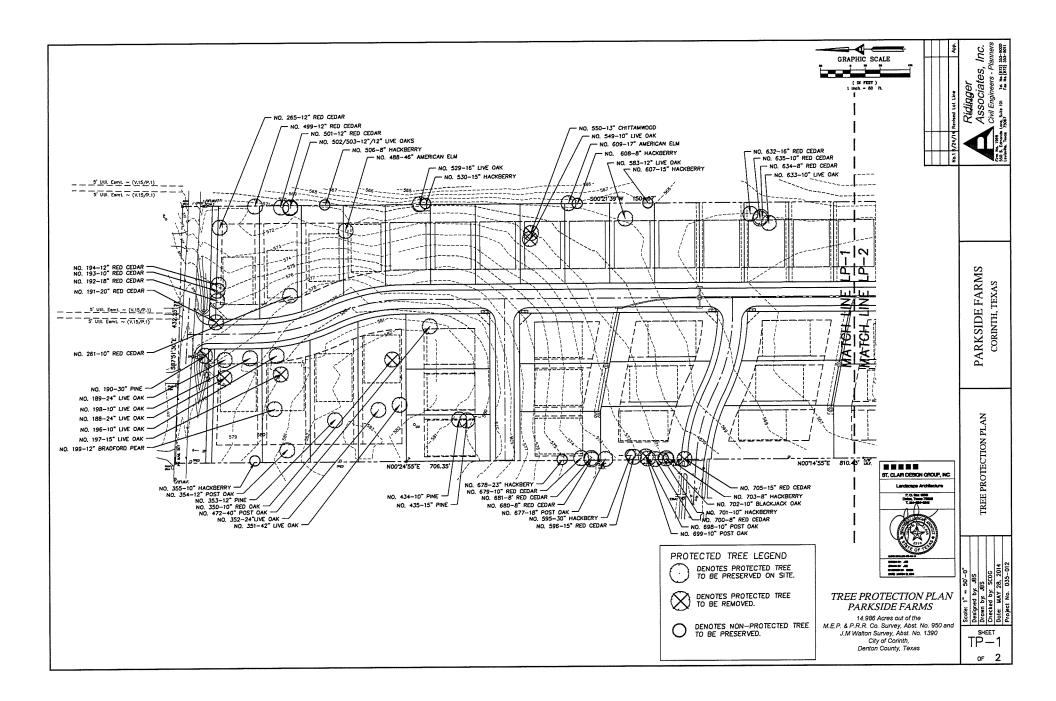

# **ORDINANCE NO. 14-04-17-16** PARKSIDE FARMS PLANNED DEVELOPMENT EXHIBIT 'C' CONCEPT PLAN EXHIBITS

AND TP-2

J.M Walton Survey, Abst. No. 1390

City of Corinth,

Denton County, Texas

SHEET

\_P-2

of 2