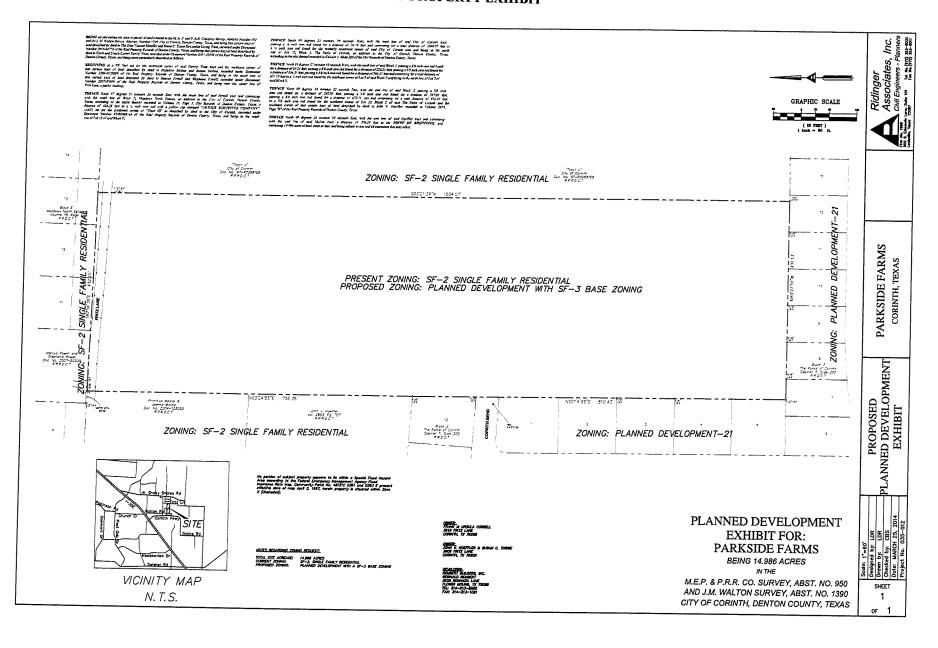

### **EXHIBIT "A"**

# LEGAL DESCRIPTION AND AMENDED ZONING MAP

BEING all that certain lot, tract or parcel of land situated in the M. E. P. and P. R.R. Company Survey, Abstract Number 950 and the J. M. Walton Survey, Abstract Number 1390, City of Corinth, Denton County, Texas, and being that certain tract of land described by deed to The John Vincent Hoeffler and Susan C. Torrie Revocable Living Trust, recorded under Document Number 2008-94775 of the Real Property Records of Denton County, Texas, and being that certain tract of land described by deed to Frank and Ursula Correll Family Trust, recorded under Document Number 2011-33058 of the Real Property Records of Denton County, Texas, and being more particularly described as follows:

# ORDINANCE NO. 14-04-17-16 PARKSIDE FARMS PLANNED DEVELOPMENT Page 5 EXHIBIT 'A' PROPERTY EXHIBIT