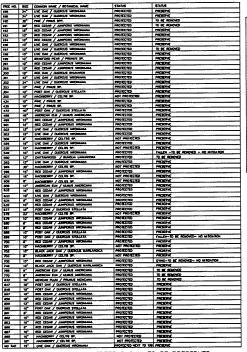

- 1. See UDC 2.07.07 Accessory Buildings and Uses.
- 2. See UDC 2.09.01 Landscape Regulations.
- 3. See UDC 2.09.02 Tree Preservation.
- 4. See UDC 2.09.03 Vehicle Parking Regulations.
- 5. See UDC 2.09.04 Building Façade Material Standards including the following:
- 6. The exterior facades of a main building or structure shall be constructed of one hundred (100) percent Class 1: Masonry Construction with no more than 85% of one product.
- 7. See UDC 2.09.07 Lighting and Glare Regulations.
- 8. See UDC 4.01 Sign Regulations.