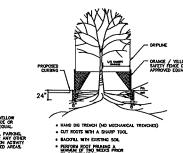

- 1. See UDC 2.07.07 Accessory Buildings and Uses.
- 2. See UDC 2.09.01 Landscape Regulations.
- 3. See UDC 2.09.02 Tree Preservation.
- 4. See UDC 2.09.03 Vehicle Parking Regulations.
- 5. See UDC 2.09.04 Building Façade Material Standards including the following:
- 6. The exterior facades of a main building or structure shall be constructed of one hundred (100) percent Class 1: Masonry Construction with no more than 85% of one product.
- 7. See UDC 2.09.07 Lighting and Glare Regulations.
- 8. See UDC 4.01 Sign Regulations.