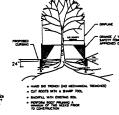

- 1. See UDC 2.07.07 Accessory Buildings and Uses.
- 2. See UDC 2.09.01 Landscape Regulations.
- 3. See UDC 2.09.02 Tree Preservation.
- 4. See UDC 2.09.03 Vehicle Parking Regulations.
- 5. See UDC 2.09.04 Building Façade Material Standards including the following:
- 6. The exterior facades of a main building or structure shall be constructed of one hundred (100) percent Class 1: Masonry Construction with no more than 85% of one product.
- 7. See UDC 2.09.07 Lighting and Glare Regulations.
- 8. See UDC 4.01 Sign Regulations.