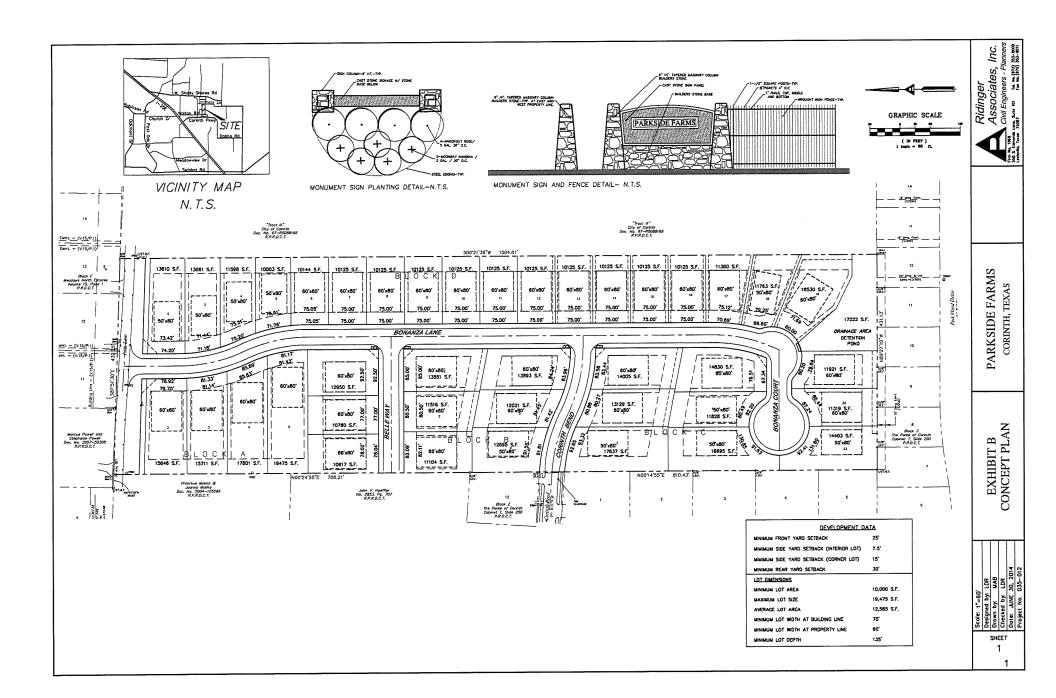

## **EXHIBIT "B"**

# LAND USE REGULATIONS

# Parkside Farms Planned Development Single Family (PD SF) Residential District

**PURPOSE:** This district is intended to provide for development of single family dwelling units on lots of not less than ten thousand (10,000) square feet as shown on the approved site plan.

- 1. Minimum Lot Width: 70' at the building line and 60' at the front property line.
- 2. Minimum Floor Area: 2400 square feet.
- 3. Maximum Building area: including any enclosed garages and porch area and accessory structures shall not exceed forty percent (40%) of total lot area.
- 4. Minimum side yard setbacks: 30 feet on the lots adjacent to the lots in the Parks of Corinth Addition, said lots depicted as Block B, Lot 6, Block C, Lots 1, 6, and 23 in the Preliminary Plat of the Parkside Farms Addition.