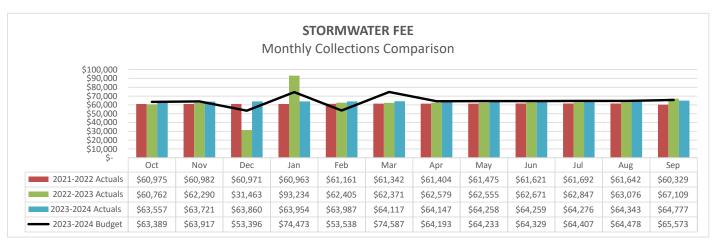

DRAINAGE FEE VARIANCE

Actual to Budget (%) Actual to Budget (\$) -0.2% (\$1,259) Current Yr to Prior Yr (%) Current Yr to Prior Yr (\$) 10.3% \$15,893

|  | KE. | ΥТ | RE۱ | <b>IDS</b> |
|--|-----|----|-----|------------|
|--|-----|----|-----|------------|