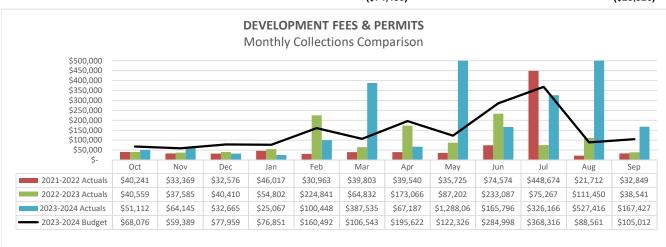

Actual to Budget (%)
Actual to Budget (\$)

86.9% \$1,488,880 Current Yr to Prior Yr (%) Current Yr to Prior Yr (\$) 171.1% \$2,021,384