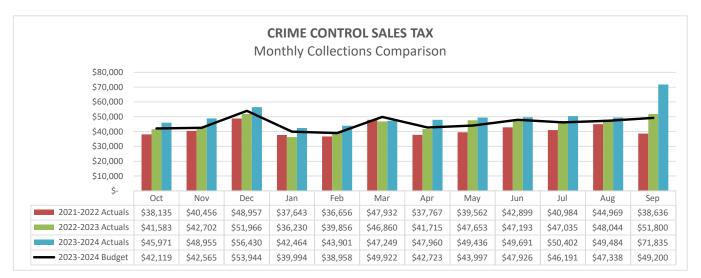

**SALES TAX VARIANCE** 

Actual to Budget (%)
Actual to Budget (\$)

7.6% \$34,117 Current Yr to Prior Yr (%)
Current Yr to Prior Yr (\$)

9.0% \$39,665

**SALES TAX VARIANCE** 

Actual to Budget (%)
Actual to Budget (\$)