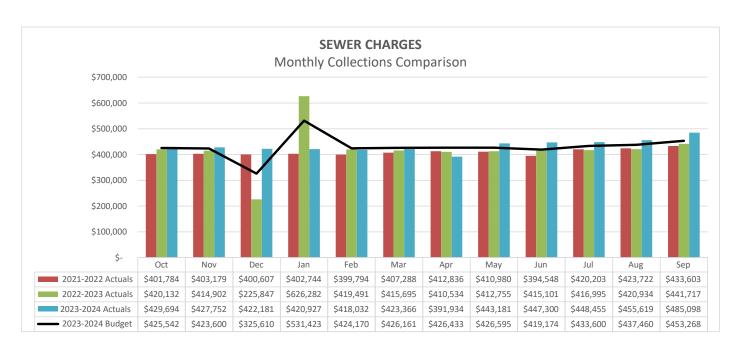

SEWER CHARGES VARIANCE

Actual to Budget (%)
Actual to Budget (\$)

1.2% \$60,504 Current Yr to Prior Yr (%) Current Yr to Prior Yr (\$) 3.4% \$173,156