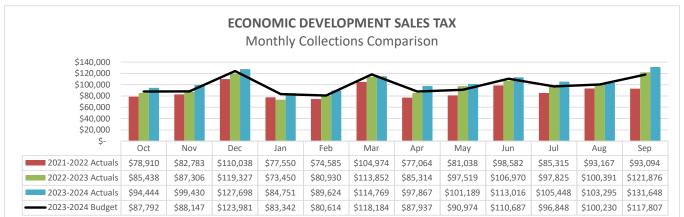

#### Sales Tax Funds

Revenue Analysis For the Period End September 2024

**SALES TAX VARIANCE** 

Actual to Budget (%)
Actual to Budget (\$)

6.2% \$59.729 Current Yr to Prior Yr (%) Current Yr to Prior Yr (\$) 8.5% \$80,304