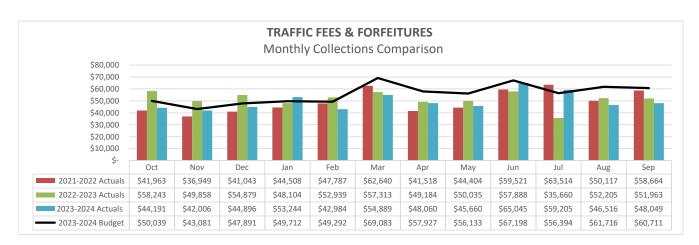

8.5% \$161,237

TRAFFIC FEES & FORFEITURES VARIANCE

Actual to Budget (%) Actual to Budget (\$) -11.1% (\$74,433) Current Yr to Prior Yr % Current Yr to Prior Yr \$

-3.8% (\$23,526)

DEVELOPMENT FEES & PERMITS VARIANCE