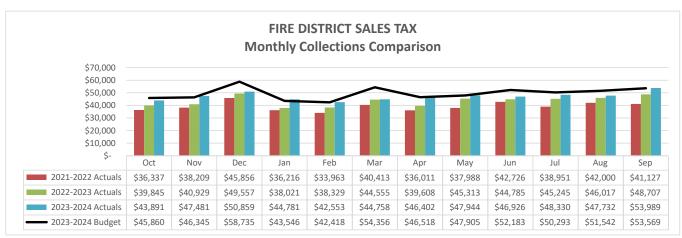

#### Sales Tax Funds

Revenue Analysis For the Period End September 2024

**SALES TAX VARIANCE** 

Actual to Budget (%)
Actual to Budget (\$)

6.2% \$59.729 Current Yr to Prior Yr (%) Current Yr to Prior Yr (\$) 8.5% \$80,304

**SALES TAX VARIANCE** 

Actual to Budget (%)
Actual to Budget (\$)

7.6% \$34,117 Current Yr to Prior Yr (%)
Current Yr to Prior Yr (\$)

9.0% \$39,665

**SALES TAX VARIANCE** 

Actual to Budget (%)
Actual to Budget (\$)

-5.0% (\$24,235) Current Yr to Prior Yr (%)
Current Yr to Prior Yr (\$)

8.9% \$37,737