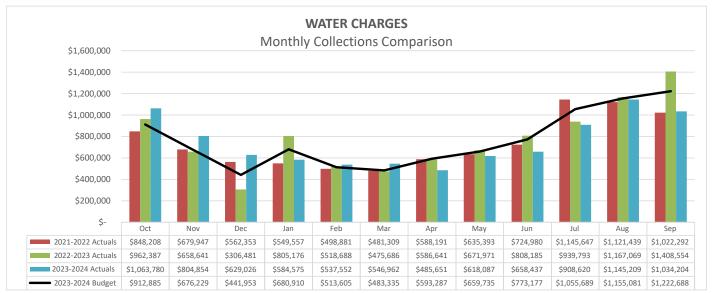

#### Resources

Operating revenues are determined by the water and wastewater rates, as well as, the volume of water sold and wastewater treated. These revenues are highly influenced by weather patterns.

**Water and Wastewater Charges**: the rates are separated out by the Upper Trinity and City portion of the rate revenue, as adopted by ordinance in September 2017.

**Transfer In** includes The transfer in of \$225,952 for the cost allocation from the General Fund, and \$20,120 from Storm Drainage.

### Water/Wastewater Fund

Revenue Analysis For the Period End September 2024

**WATER CHARGES VARIANCE** 

Actual to Budget (%)
Actual to Budget (\$)

-1.7% (\$151,617) Current Yr to Prior Yr (%) Current Yr to Prior Yr (\$) -3.1% (\$292,314)