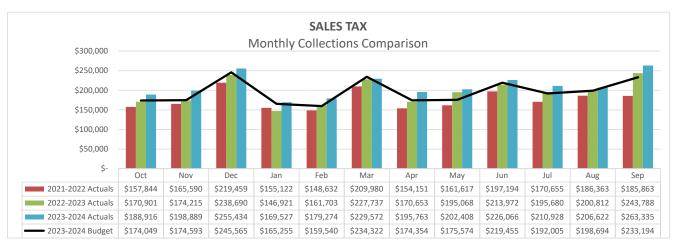

#### Resources

**Property Taxes** are received primarily in December & January and become delinquent February 1st.

Sales Tax - As required by the Government Accounting Standards Board, sales tax is reported for the month it is collected by the vendor. June revenues are remitted to the City in August. Sales Tax received in June represents April collections.

#### **General Fund**

Revenue Analysis For the Period End September 2024

SALES TAX VARIANCE

Actual to Budget (%)
Actual to Budget (\$)

7.4% \$142,064 Current Yr to Prior Yr (%)
Current Yr to Prior Yr (\$)

8.5% \$161,237

TRAFFIC FEES & FORFEITURES VARIANCE

Actual to Budget (%) Actual to Budget (\$) -11.1% (\$74,433) Current Yr to Prior Yr % Current Yr to Prior Yr \$

-3.8% (\$23,526)

DEVELOPMENT FEES & PERMITS VARIANCE